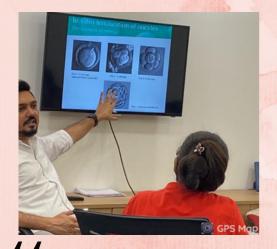

# **ABOUT**

During the visit, Dr. Nisha took the students through the history of IVF, its increasing rates in India, and its probable solutions like ICSI, IUI, and IVF.

Mr. Saliyan highlighted the factors responsible for the increasing rates of infertility in India. These include environmental factors such as pollution, unhealthy lifestyle habits such as smoking, and changing socio-economic factors such as increased stress levels. He advised the students to adopt a healthy lifestyle, avoid smoking and alcohol, and manage stress levels to maintain their fertility.

Dr.Nisha also discussed ICSI, a complex procedure used in cases of low sperm count or quality, or difficulty in the fertilization process. She explained the procedure in great detail and highlighted its benefits. The students were fascinated by the intricate details of the procedure and appreciated the technological advancements involved.