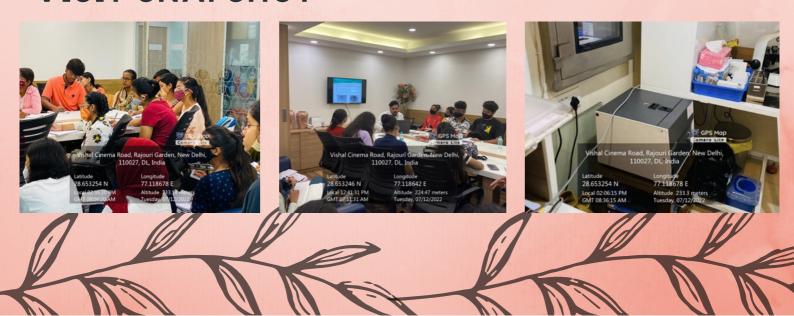

In addition to the informative session, the students were given a tour of the entire center, where they had the opportunity to view all the labs and wards. They were able to witness firsthand the advanced technological procedures and equipment that the IVF center employs. The students were also provided with refreshments, which added to their overall experience.

## **VISIT SNAPSHOT**