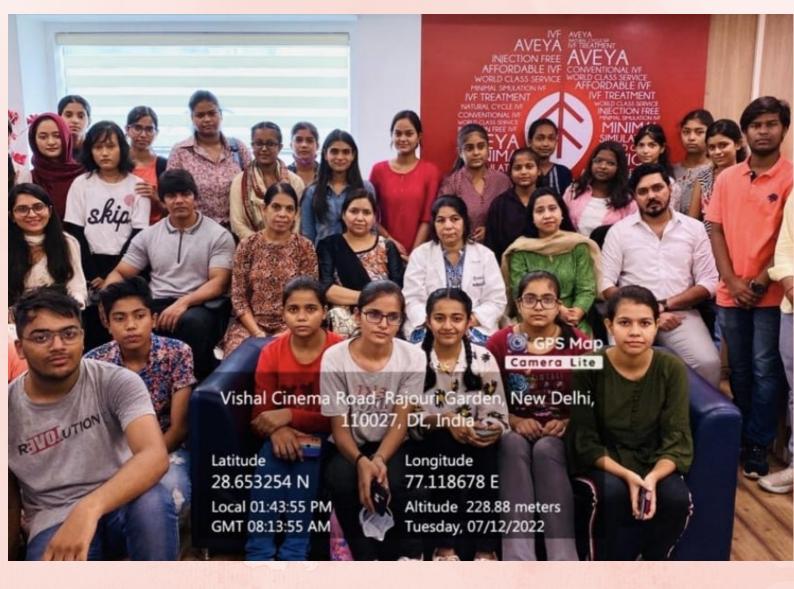

# **A Visit to IVF Centre**

12JULY'22, TUESDAY

33 STDUENTS OF LIFE SCIENCE DEPARTMENT & 4 TEACHERS OF ZOOLOGY DEPARTMENT ,SWAMI SHRADDHANAND COLLEGE

AVEYA IVF CENTRE,RAJOURI GARDEN,NEW DELHI-110027

### INTRODUCTION

The Life Science department of Swami Shradhhanand College under Dr.Gauri Mishra organized a visit to Aveya IVF Rajouri Garden for its semester 2 students on the 12th of July. The visit aimed to provide students with practical exposure to the IVF process, its history, and its importance in the field of reproductive health.

Accompanied by four teachers from the Zoology department, the students were welcomed by the clinical team, comprising of Dr. Nisha Bhatnagar and Dr. Payal Bajaj, and the research head, Mr. Harshith Saliyan.